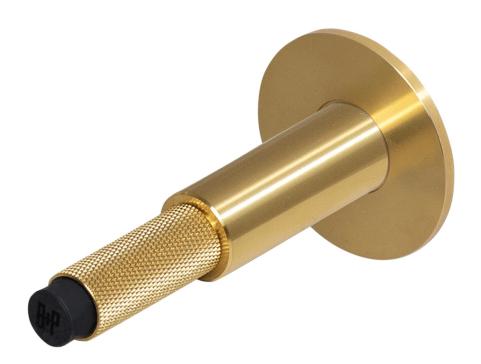

# Buster & Punch Knurled Pattern Wall Mounted Door Stop - 96mm Projection - Satin Brass (Lacquered)

#### **Description**

- Buster & Punch knurled pattern wall mounted door stop.
- Concealed fix.

### **Finish Details**

• Satin Brass