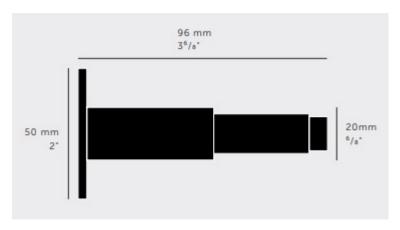

G Johns & Sons Ltd Unit D Westside Business Centre Flex Meadow Harlow, Essex CM19 5SR www.gjohns.co.uk 020 8360 7771 sales@gjohns.co.uk VAT No: GB232661872 Company No: 00384076

# Buster & Punch Knurled Pattern Wall Mounted Door Stop - 96mm Projection - Satin Brass (Lacquered)

#### **Product Images**





#### **Description**

- Buster & Punch knurled pattern wall mounted door stop.
- Concealed fix.

### **Finish Details**

• Satin Brass

# **Dimensions**



- 96mm projection.
- 50mm diameter rose.

# **Fixings**

• Fixing screw supplied

# **Unit Of Sale**

• Each - (1 x Door Stop).

#### **Products in this set**



48308.1 - Buster & Punch Knurled Pattern Wall Mounted Door Stop - 96mm Projection - Satin Brass (Lacquered) - (Each)