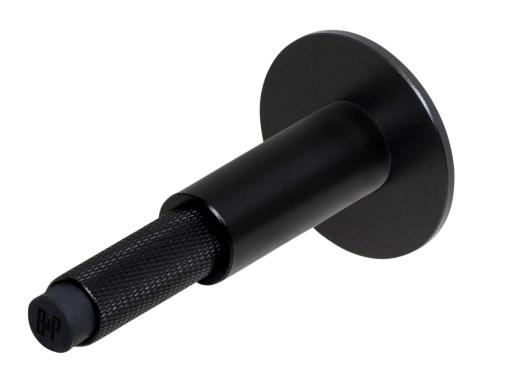

### Buster & Punch Knurled Pattern Wall Mounted Door Stop - 96mm Projection - Black

#### Description

- Buster & Punch knurled pattern wall mounted door stop.
- Concealed fix.

### **Finish Details**

Black