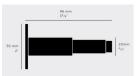

G Johns & Sons Ltd Unit D Westside Business Centre Flex Meadow Harlow, Essex CM19 5SR www.gjohns.co.uk 020 8360 7771 sales@gjohns.co.uk

### Buster & Punch Knurled Pattern Wall Mounted Door Stop - 96mm Projection - Black

#### **Product Images**





#### Description

- Buster & Punch knurled pattern wall mounted door stop.
- Concealed fix.

### **Finish Details**

Black

## Dimensions



- 96mm projection.
- 50mm diameter rose.

# **Fixings**

• Fixing screw supplied

## **Unit Of Sale**

• Each - (1 x Door Stop).

#### **Products in this set**

×

48310.1 - Buster & Punch Knurled Pattern Wall Mounted Door Stop - 96mm Projection - Black - (Each)