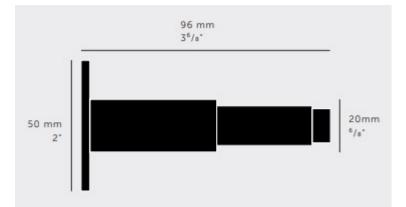

G Johns & Sons Ltd Unit D Westside Business Centre Flex Meadow Harlow, Essex CM19 5SR www.gjohns.co.uk 020 8360 7771 sales@gjohns.co.uk

### Buster & Punch Knurled Pattern Wall Mounted Door Stop - 96mm Projection - Black

#### **Product Images**





#### Description

- Buster & Punch knurled pattern wall mounted door stop.
- Concealed fix.

### **Finish Details**

Black

## Dimensions



- 96mm projection.
- 50mm diameter rose.

# **Fixings**

• Fixing screw supplied

## **Unit Of Sale**

• Each - (1 x Door Stop).

#### **Products in this set**

×

48310.1 - Buster & Punch Knurled Pattern Wall Mounted Door Stop - 96mm Projection - Black - (Each)