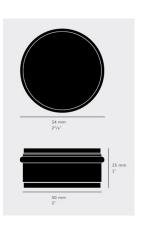

G Johns & Sons Ltd Unit D Westside Business Centre Flex Meadow Harlow, Essex CM19 5SR www.gjohns.co.uk 020 8360 7771 sales@gjohns.co.uk VAT No: GB232661872 Company No: 00384076

### **Buster & Punch Knurled Pattern Large Floor Mounted Door Stop - Satin Stainless Steel**

#### **Product Images**





### **Description**

- Buster & Punch knurled pattern large floor mounted door stop.
- Concealed fix into the floor.
- Large 54mm diameter with knurled design edge.

## **Finish Details**

• Satin stainless steel

## **Dimensions**



• 54mm diameter x 25mm height.

# **Fixings**

• Fixing screw supplied

## **Unit Of Sale**

• Each - (1 x Door Stop).

## **Products in this set**



48311.1 - Buster & Punch Knurled Pattern Large Floor Mounted Door Stop - 54mm Diameter x 25mm Height - Satin Stainless Steel - (Each)