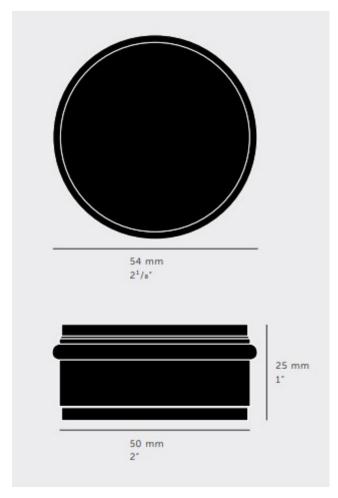

G Johns & Sons Ltd Unit D Westside Business Centre Flex Meadow Harlow, Essex CM19 5SR www.gjohns.co.uk 020 8360 7771 sales@gjohns.co.uk VAT No: GB232661872 Company No: 00384076

### **Buster & Punch Knurled Pattern Large Floor Mounted Door Stop - Satin Stainless Steel**

#### **Product Images**





### **Description**

- Buster & Punch knurled pattern large floor mounted door stop.
- Concealed fix into the floor.
- Large 54mm diameter with knurled design edge.

## **Finish Details**

• Satin stainless steel

## **Dimensions**



• 54mm diameter x 25mm height.

# **Fixings**

• Fixing screw supplied

## **Unit Of Sale**

• Each - (1 x Door Stop).

## **Products in this set**



48311.1 - Buster & Punch Knurled Pattern Large Floor Mounted Door Stop - 54mm Diameter x 25mm Height - Satin Stainless Steel - (Each)