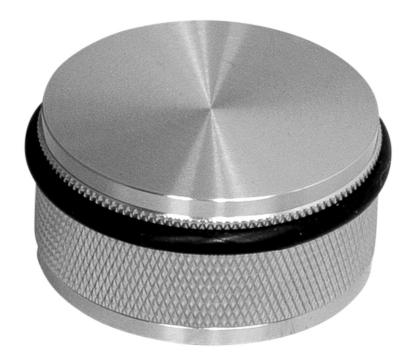

### **Buster & Punch Knurled Pattern Large Floor Mounted Door Stop - Satin Stainless Steel**

### **Description**

- Buster & Punch knurled pattern large floor mounted door stop.
- Concealed fix into the floor.
- Large 54mm diameter with knurled design edge.

## **Finish Details**

• Satin stainless steel