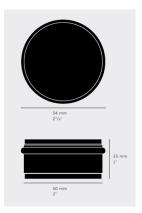

### Dimensions

| <br>54 mm<br>2 <sup>1</sup> /ε" |             |
|---------------------------------|-------------|
|                                 | 25 mm<br>1* |
| <br>50 mm<br>2"                 |             |

• 54mm diameter x 25mm height.