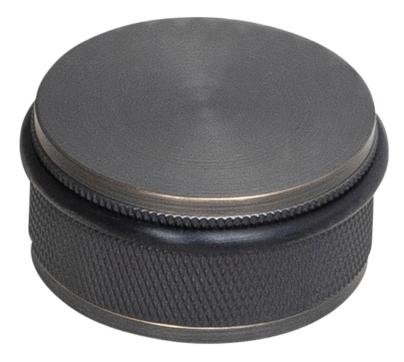

### Buster & Punch Knurled Pattern Large Floor Mounted Door Stop - Smoked Bronze

### Description

- Buster & Punch knurled pattern large floor mounted door stop.
- Concealed fix into the floor.
- Large 54mm diameter with knurled design edge.

## **Finish Details**

• Smoked Bronze

• 54mm diameter x 25mm height.