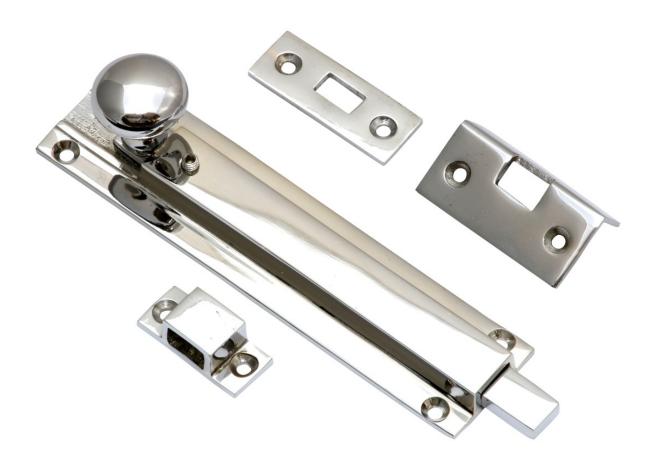

## **Product Images**

- Locking pattern straight design door bolt
- Grub screw locking for additional security (supplied with allen key)
- Designed for use on French windows (patio doors), front doors, back doors and cupboards
- Suitable for inward or outward opening door (supplied with 3 x fixing plates)