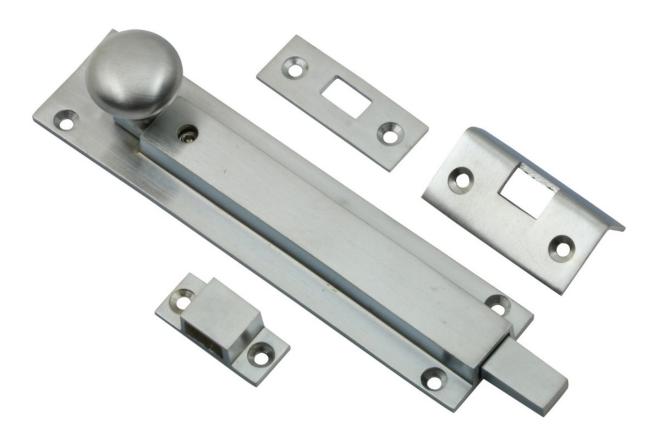

## **Product Images**

- Locking pattern straight design door bolt
- Grub screw locking for additional security (supplied with allen key)
- Designed for use on French windows (patio doors), front doors, back doors and cupboards
- Suitable for inward or outward opening door (supplied with 3 x fixing plates)