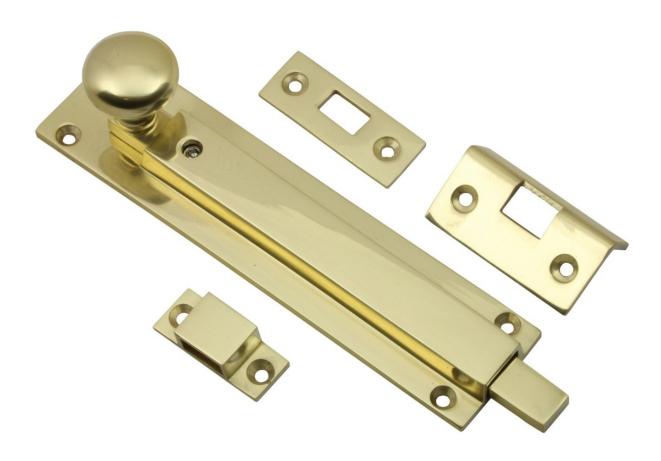

# **Locking Pattern Straight Design Door Bolt - Polished Brass (Lacquered)**

## **Product Images**

## **Description**

- Locking pattern straight design door bolt
- Grub screw locking for additional security (supplied with allen key)
- Designed for use on French windows (patio doors), front doors, back doors and cupboards
- Suitable for inward or outward opening door (supplied with 3 x fixing plates)

#### Dimensions

|         | Length  | Width | Flat Keep   | Angle Keep  |
|---------|---------|-------|-------------|-------------|
| 48317.1 | 152mmmm | 36mm  | 18mm x 50mm | 25mm x 50mm |