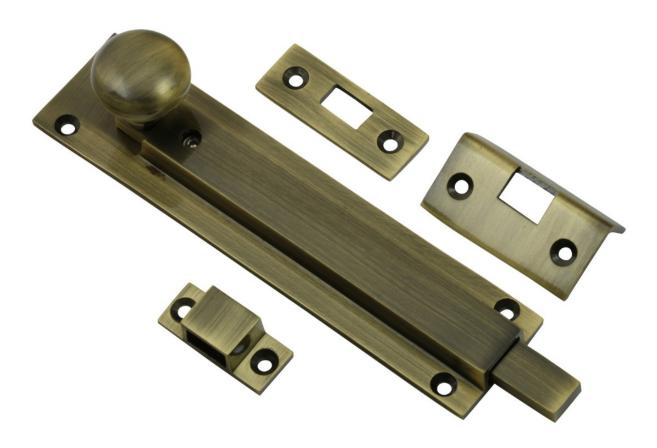

## **Product Images**

- Locking pattern straight design door bolt
- Grub screw locking for additional security (supplied with allen key)
- Designed for use on French windows (patio doors), front doors, back doors and cupboards
- Suitable for inward or outward opening door (supplied with 3 x fixing plates)