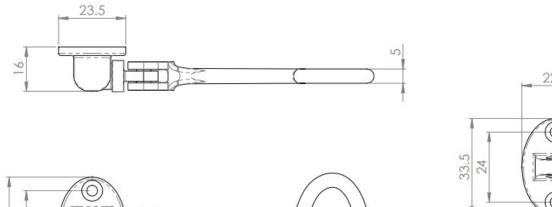

### Dimensions

|            | 48321.1 | 48321.2 | 48321.3 | 48321.4 | 48321.5 |
|------------|---------|---------|---------|---------|---------|
| Length (A) | 102mm   | 152mm   | 203mm   | 254mm   | 300mm   |
| Projection | 16mm    | 16mm    | 16mm    | 16mm    | 16mm    |