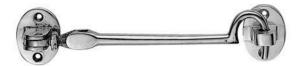

### Cabin Hook - Available In Five Sizes - Polished Chrome

# **Product Images**

# **Description**

• Hold open cabin hook