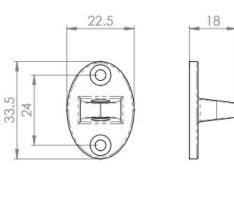

# **Product Images**

### Dimensions

|            | 48321.1 | 48321.2 | 48321.3 | 48321.4 | 48321.5 |
|------------|---------|---------|---------|---------|---------|
| Length (A) | 102mm   | 152mm   | 203mm   | 254mm   | 300mm   |
| Projection | 16mm    | 16mm    | 16mm    | 16mm    | 16mm    |