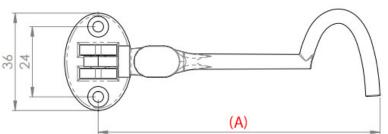

### Dimensions

|            | 48321.1 | 48321.2 | 48321.3 | 48321.4 | 48321.5 |
|------------|---------|---------|---------|---------|---------|
| Length (A) | 102mm   | 152mm   | 203mm   | 254mm   | 300mm   |
| Projection | 16mm    | 16mm    | 16mm    | 16mm    | 16mm    |