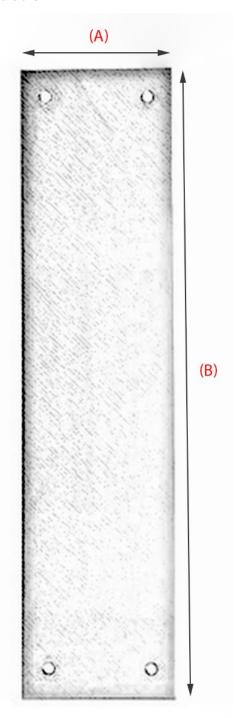

## Dimensions

| Item    | Height (B) | Width (A) | Thickness |
|---------|------------|-----------|-----------|
| 48322.1 | 305mm      | 76mm      | 1.2mm     |

**48322.2** 350mm 76mm 1.2mm

**48322.3** 500mm 76mm 1.2mm