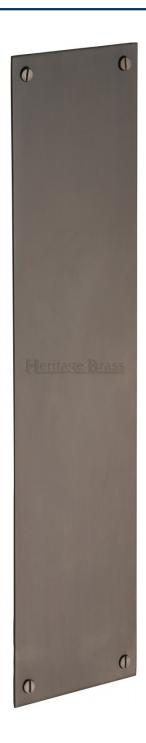

# Flat Style Finger Plate - Face Fixed - Three Sizes Available - Matt Bronze (Lacquered)

# Description

- Flat style finger plateSquared corners
- Screw fixed with 4 Slotted screws

### Base material

• Soild Brass

### Finish

• Matt Bronze (Lacquered)