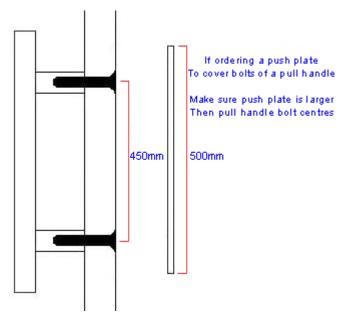

### If ordering a push plate to cover bolts of a pull handle

- Make sure push plate is larger then the pull handle bolt centers
- For example if your pull handle has bolt centers of 450mm a 500mm high push plate will be required

#### See below example diagram