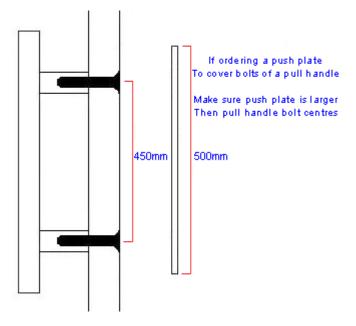

## If ordering a push plate to cover bolts of a pull handle

• Make sure push plate is larger then the pull handle bolt centers

• For example if your pull handle has bolt centers of 450mm a 500mm high push plate will be required

### See below example diagram