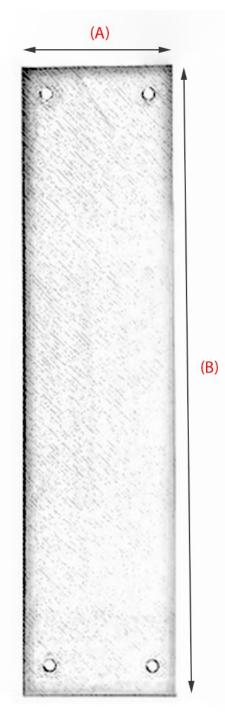

#### Dimensions

| Item    | Height (B) | Width (A) | Thickness |
|---------|------------|-----------|-----------|
| 48327.1 | 305mm      | 76mm      | 1.2mm     |
| 48327.2 | 500mm      | 76mm      | 1.2mm     |