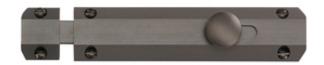

## Flat Style Surface Mounted Bolt - Matt Bronze (Lacquered)

## **Product Images**

## **Description**

- Architectural heavy quality door bolts Matt Bronze.
- Suitable for inward and outward opening doors.
- Available in 3 sizes.