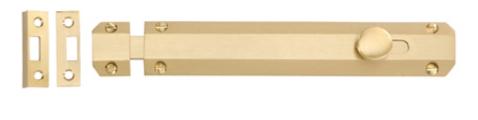

## Flat Style Surface Mounted Bolt - Satin Brass (Lacquered)

## **Product Images**

## **Description**

- Architectural heavy quality door bolts Satin Brass.
- Suitable for inward and outward opening doors.
- Available in 3 sizes.