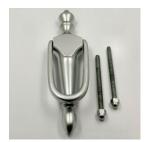

## Important Info Before You Buy

- $\bullet\,$  This door knocker is a bolt through fixing and is secured from inside by a domed nut
- Comes with bolt (to be cut to length) and domed nut
- TIP remember when cutting length of bolt, to leave room for the nut to be screwed on the end
- If you wan't to buy in bulk, I can offer a discounted price. I have 600+ for sale.