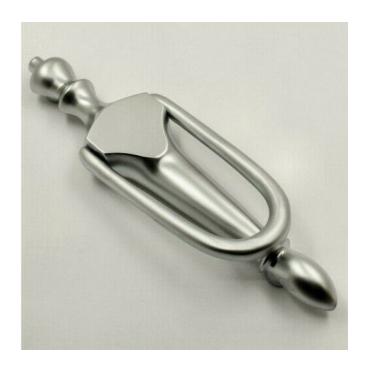

# Belgravia Narrow Style Front Door Knocker - Satin Chrome - Each

# **Description**

- Belgravia style front door knocker
- Narrow style

#### Finish

• Satin chrome

### **Dimensions**

- Bolt centers 140mm
- Back Plate Height 186mm
- Back Plate Width (At Widest Point) 51mm
- Projection From Door (At furthest point) 20mm