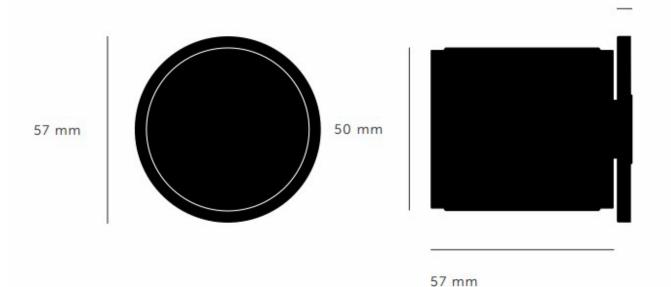

## Dimensions

- Knob 50mm Diameter
- Rose 57mm Diameter x 4mm
- Lever 158mm x 22mm
- 8mm x 8mm square UK Standard.
- Suits doors 35mm 44mm thick.