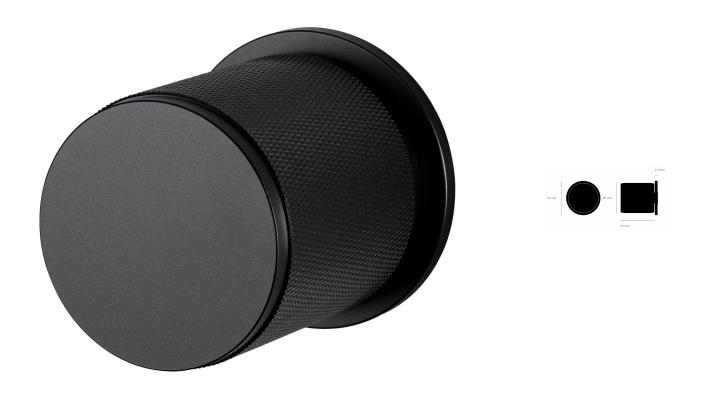

#### Buster & Punch Diamond Cut Knurled Pattern Cylinder Shape Mortice Door Knobs - Black

#### Description

- Buster & Punch Diamond cut knurled pattern cylinder shape mortice door knobs, black finish.
- 50mm diameter knob with diamond cut cross knurl pattern grip.
- Suitable for residential use.
- Slim 4mm thick rose.
- We highly recommend using a latch with at least an 82mm backset with these door knobs.