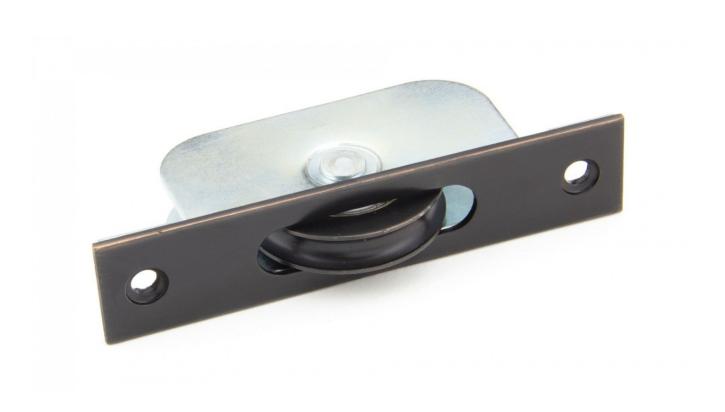

# Ball Bearing Pulley - Square Forend - For Sliding Sash Windows Dark Bronze (Lacquered)

## **Product Images**

- Sliding sash window ball bearings pulley wheel
- Dark bronze finish
- Can take up to 75kg per pair

#### Finish

• Dark bronze