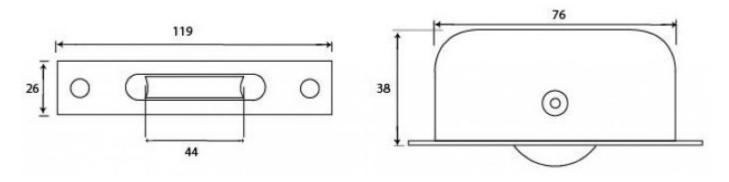

#### Dimensions

- Overall Size:119mm x 26mm
- Depth: 38mm
- Wheel Diameter: 44mm