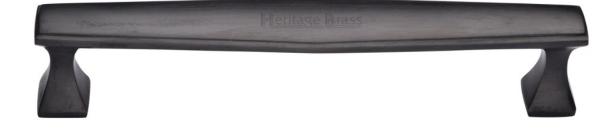

#### Deco Style Cabinet Pull Handle - Available In Five Sizes - Matt Black

Product Images

- Deco style cabinet pull handle
- Art deco design ideal for use on kitchen cabinet doors, wardrobes, cupboard doors and drawers

### **Base Material**

• Made from solid brass

## **Finish Details**

• Matt Black