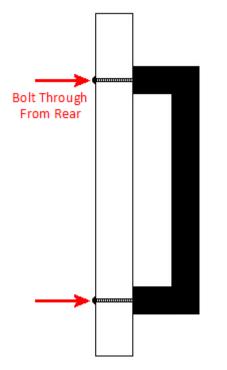

## **Fixings**

• This handle is fitted via M4 bolts from the rear of the door / drawer - see below diagram.

- Bolt through fixings provide a superior strong fixing allowing this handle to be fitted to tall or heavy doors.
- Supplied with M4 (diameter) x 25mm (long) bolts Suitable for use on 18mm thick doors.
- For doors thicker then 18mm, longer M4 fixing bolts are available to buy separately. (Product 30176)