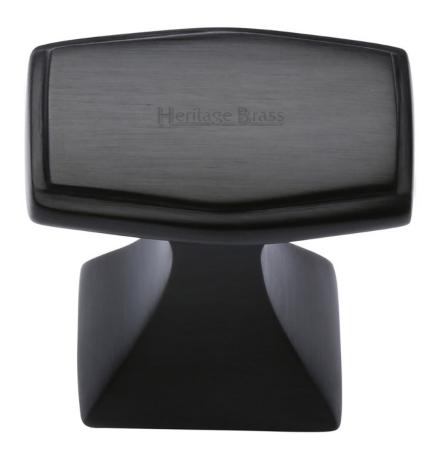

## Art Deco Cupboard Knob - Matt Black

#### **Product Images**

- Cupboard door knob
- High architectural quality range, each knob is made from solid brass giving the item a heavy luxurious feel.
- This popular design is ideal for use on classic or traditional units including, kitchen cabinet doors, wardrobes, cupboard doors and drawers.

#### **Base Material**

Made from solid brass

### **Finish Details**

• Matt black