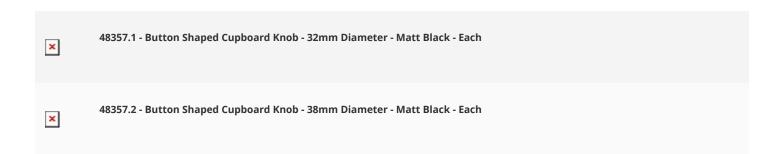

|
| 48357.2   | 38mm             | 32mm       | 16mm          |

#### **Base Material**

Made from solid brass

### **Finish Details**

• Matt black

# **Fixings**

This cupboard knob is fitted via a M4 bolt from the rear of the door / drawer - see below diagram.



- Bolt through fixings provide a superior strong fixing allowing this knob to be fitted to tall or heavy doors.
- Comes supplied with a 25mm long bolt suitable for use on 18mm thick doors.
- For doors thicker then 18mm, longer M4 fixing bolts are available to buy separately. (See related products below.)

# **Usage**

- Suitable for internal use.
- For doors thicker then 18mm please purchase longer M4 fixing bolts.

### **Unit Of Sale**

• These cupboard knobs are sold individually - (Each.)

#### **Products in this set**