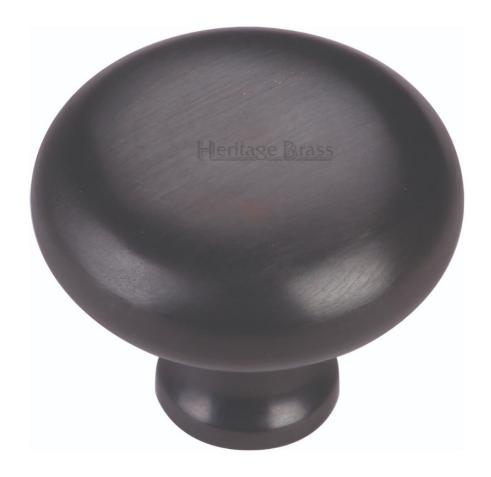

#### **Product Images**

- Cupboard door knob
- High architectural quality range, each knob is made from solid brass giving the item a heavy luxurious feel.
- This popular design is ideal for use on classic or traditional units including, kitchen cabinet doors, wardrobes, cupboard doors and drawers.

#### **Base Material**

Made from solid brass

### **Finish Details**

• Matt black