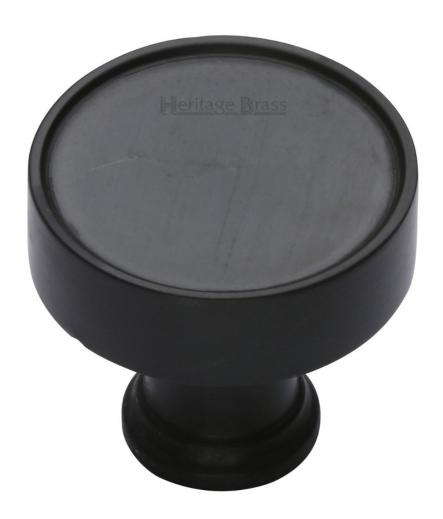

G Johns & Sons Ltd Unit D Westside Business Centre Flex Meadow Harlow, Essex CM19 5SR www.gjohns.co.uk 020 8360 7771 sales@gjohns.co.uk VAT No: GB232661872 Company No: 00384076

## **Disc Shaped Cupboard Knob - Matt Black**

### **Product Images**



#### **Description**

- Cupboard door knob
- High architectural quality range, each knob is made from solid brass giving the item a heavy luxurious feel.
- This popular design is ideal for use on classic or traditional units including, kitchen cabinet doors, wardrobes, cupboard doors and drawers.

### **Size Details**

| Item code | Maximum Diameter | Projection | Base Diameter |
|-----------|------------------|------------|---------------|
| 48358.1   | 32mm             | 29mm       | 16mm          |

### **Base Material**

• Made from solid brass

### **Finish Details**

Matt black

# **Fixings**

This cupboard knob is fitted via a M4 bolt from the rear of the door / drawer - see below diagram.



- Bolt through fixings provide a superior strong fixing allowing this knob to be fitted t