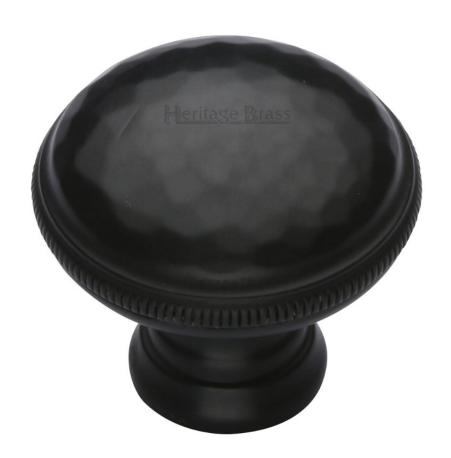

## **Hammered Design Cupboard Knob - Matt Black**

### **Product Images**

#### **Description**

- Cupboard door knob
- High architectural quality range, each knob is made from solid brass giving the item a heavy luxurious feel.
- This popular design is ideal for use on classic or traditional units including, kitchen cabinet doors, wardrobes, cupboard doors and drawers.