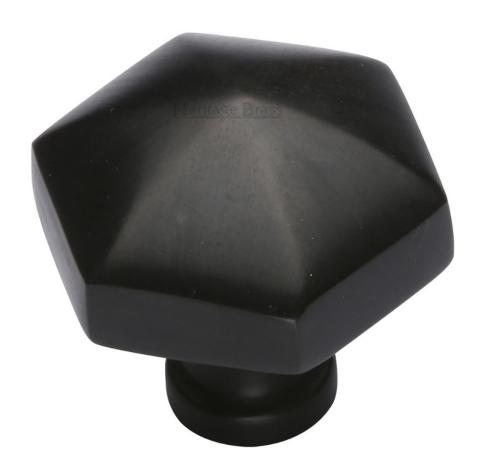

## **Hexagon Shaped Cupboard Knob - Matt Black**

#### **Product Images**

- Cupboard door knob
- High architectural quality range, each knob is made from solid brass giving the item a heavy luxurious feel.
- This popular design is ideal for use on classic or traditional units including, kitchen cabinet doors, wardrobes, cupboard doors and drawers.

#### **Finish Details**

Matt black