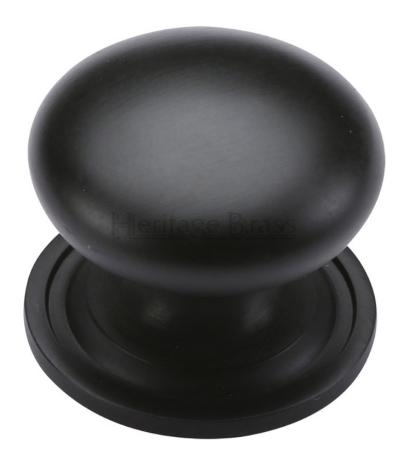

#### **Product Images**

- Cupboard door knob
- High architectural quality range, each knob is made from solid brass giving the item a heavy luxurious feel.
- This popular design is ideal for use on classic or traditional units including, kitchen cabinet doors, wardrobes, cupboard doors and drawers.