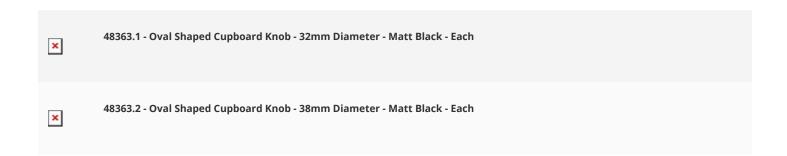

#### **Size Details**

| Item code | Maximum Diameter | Projection | Base Diameter |
|-----------|------------------|------------|---------------|
| 48363.1   | 32mm             | 28mm       | 15mm          |
| 48363.2   | 38mm             | 32mm       | 16mm          |

#### **Products in this set**