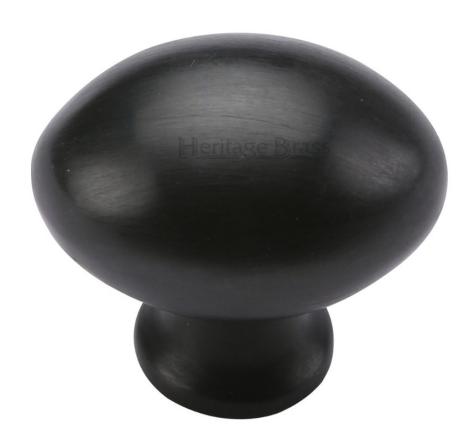

## Oval Shaped Cupboard Knob - Available In Two Sizes - Matt Black

#### **Product Images**

- Cupboard door knob
- High architectural quality range, each knob is made from solid brass giving the item a heavy luxurious feel.
- This popular design is ideal for use on classic or traditional units including, kitchen cabinet doors, wardrobes, cupboard doors and drawers.

### **Finish Details**

• Matt black