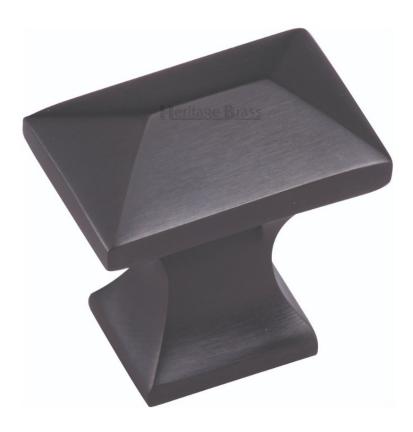

#### Pyramid Shaped Cupboard Knob - Matt Black

#### **Product Images**

- Cupboard door knob
- High architectural quality range, each knob is made from solid brass giving the item a heavy luxurious feel.
- This popular design is ideal for use on classic or traditional units including, kitchen cabinet doors, wardrobes, cupboard doors and drawers.

# **Finish Details**

• Matt black