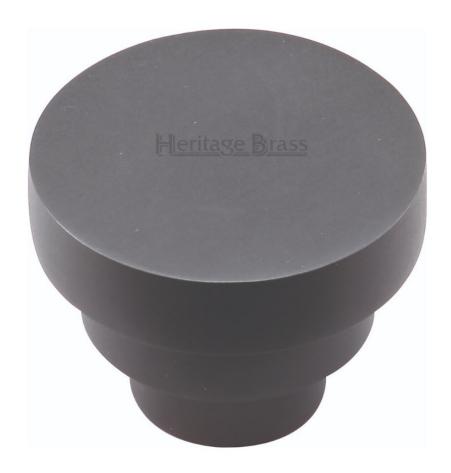

#### **Product Images**

- Cupboard door knob
- High architectural quality range, each knob is made from solid brass giving the item a heavy luxurious feel.
- This popular design is ideal for use on classic or traditional units including, kitchen cabinet doors, wardrobes, cupboard doors and drawers.