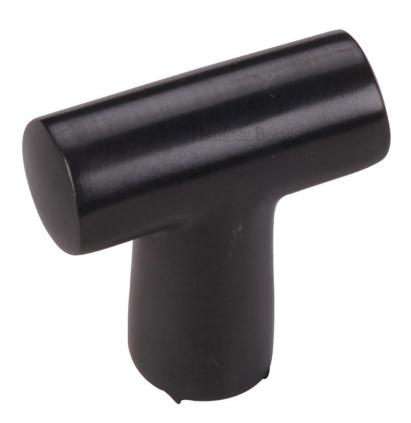

#### **Product Images**

- Cupboard door knob
- High architectural quality range, each knob is made from solid brass giving the item a heavy luxurious feel.
- This popular design is ideal for use on classic or traditional units including, kitchen cabinet doors, wardrobes, cupboard doors and drawers.