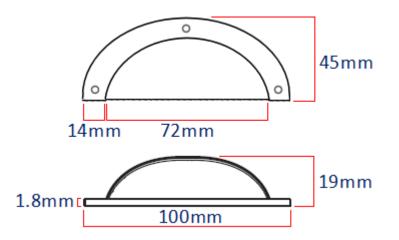

G Johns & Sons Ltd Unit D Westside Business Centre Flex Meadow Harlow, Essex CM19 5SR www.gjohns.co.uk 020 8360 7771 sales@gjohns.co.uk

#### Half Moon Shape - Face Fix Cup Handle - Matt Black

#### **Product Images**



- Traditional half moon shape cup handle.
- Traditional face fix design via supplied wood screws.
- This popular, classic design handle is suitable for use in traditional areas including, kitchen cabinet doors, wardrobes, cupboard doors and drawers.
- Also suitable for use as a sash handle to lift up a sliding sash window.

## **Dimensions**

• 100mm x 45mm



#### **Base Material**

• Made from solid brass

## **Finish Details**

• Matt Black

# **Fixings**

- This handle is face fixed to the door, drawer or window via traditional slotted wood screws
- Supplied with matching raised head slotted screws

# **Unit Of Sale**

• This cabinet handle is sold individually - Each

#### **Products in this set**



48369.1 - Half Moon Shape - Face Fix Cup Handle - 100mm Width - Matt Black - Each