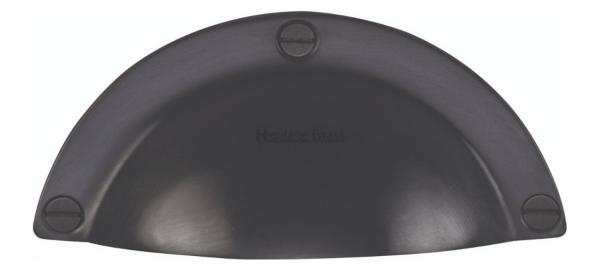

#### Half Moon Shape - Face Fix Cup Handle - Matt Black

#### **Product Images**

- Traditional half moon shape cup handle.
- Traditional face fix design via supplied wood screws.
- This popular, classic design handle is suitable for use in traditional areas including, kitchen cabinet doors, wardrobes, cupboard doors and drawers.
- Also suitable for use as a sash handle to lift up a sliding sash window.