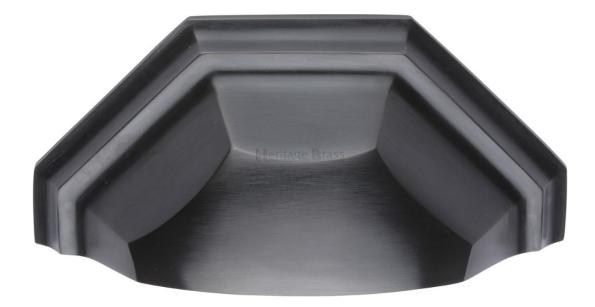

#### Shaped Pattern Drawer Pull Cup Handle - 104mm Width - Matt Black

#### **Product Images**

- Shaped pattern drawer pull cup handle handle
- Rear fixing via supplied M4 fixing bolts
- This classic design cup handle is suitable for use on kitchen cabinet doors, wardrobes, cupboard doors and drawers