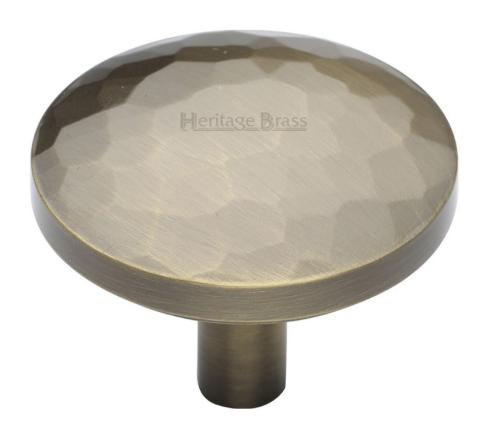

**Product Images** 

- Cupboard door knobs made from solid brass
- High architectural quality range, each knob is made from solid brass giving the item a heavy luxurious feel
- This popular design is ideal for use on kitchen cabinet doors, wardrobes, cupboard doors and drawers

#### **Base Material**

• Made from solid brass

## **Finish Details**

• Light Antique Brass