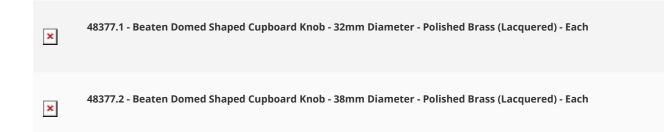

## **Size Details**

• Available in 2 sizes

| Knob Diameter | Backplate (Rose) Diameter | Projection From Door |
|---------------|---------------------------|----------------------|
| 32mm          | 8mm                       | 32mm                 |
| 38mm          | 8mm                       | 32mm                 |

### Products in this set