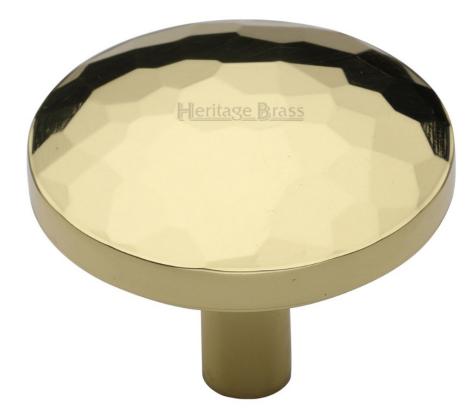

### Beaten Domed Shaped Cupboard Knob - Available In Two Sizes - Polished Brass (Lacquered)

#### **Product Images**

- Cupboard door knobs made from solid brass
- High architectural quality range, each knob is made from solid brass giving the item a heavy luxurious feel
- This popular design is ideal for use on kitchen cabinet doors, wardrobes, cupboard doors and drawers