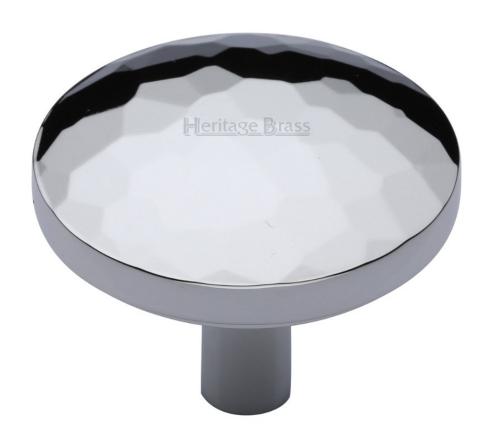

#### **Product Images**

- Cupboard door knobs made from solid brass
- · High architectural quality range, each knob is made from solid brass giving the item a heavy luxurious feel
- This popular design is ideal for use on kitchen cabinet doors, wardrobes, cupboard doors and drawers

### **Finish Details**

• Polished Chrome