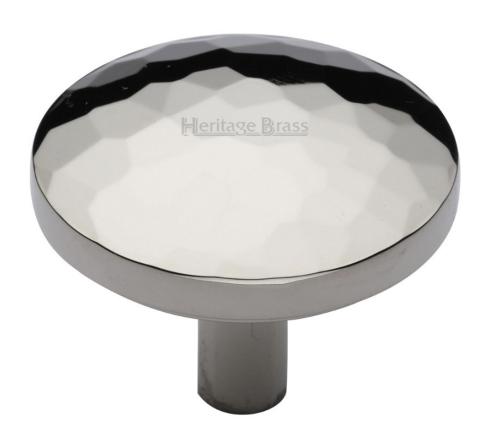

#### **Product Images**

- Cupboard door knobs made from solid brass
- · High architectural quality range, each knob is made from solid brass giving the item a heavy luxurious feel
- This popular design is ideal for use on kitchen cabinet doors, wardrobes, cupboard doors and drawers

### **Finish Details**

Polished Nickel