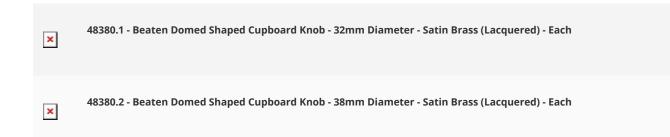

## **Size Details**

• Available in 2 sizes

| Knob Diameter | Backplate (Rose) Diameter | Projection From Door |
|---------------|---------------------------|----------------------|
| 32mm          | 8mm                       | 32mm                 |
| 38mm          | 8mm                       | 32mm                 |

#### Products in this set