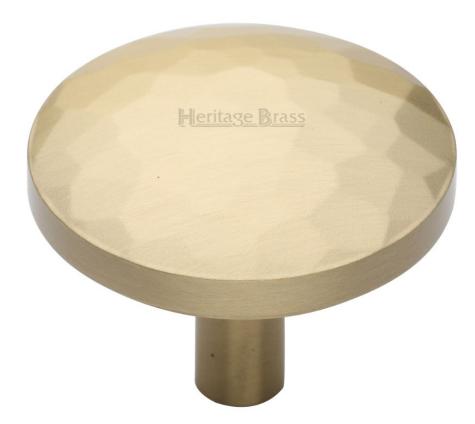

### Beaten Domed Shaped Cupboard Knob - Available In Two Sizes - Satin Brass (Lacquered)

#### **Product Images**

- Cupboard door knobs made from solid brass
- High architectural quality range, each knob is made from solid brass giving the item a heavy luxurious feel
- This popular design is ideal for use on kitchen cabinet doors, wardrobes, cupboard doors and drawers

### **Base Material**

Made from solid brass

# **Finish Details**

• Satin Brass