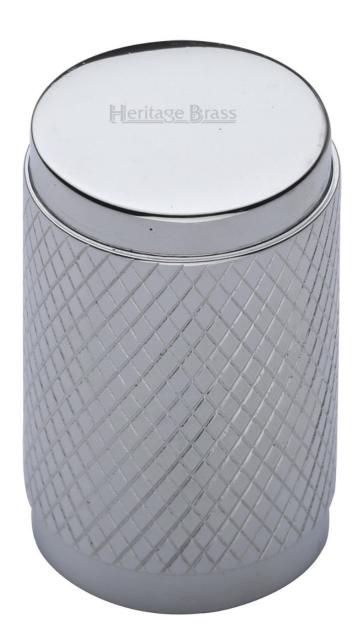

## Diamond Cut Knurled Pattern Cylinder Cupboard Knob - Polished Chrome

#### **Description**

- Cupboard door knobs made from solid brass
- · High architectural quality range, each knob is made from solid brass giving the item a heavy luxurious feel
- This popular design is ideal for use on kitchen cabinet doors, wardrobes, cupboard doors and drawers

#### **Size Details**

Available in 1 sizes

| Knob Diameter | Backplate (Rose) Diameter | Projection From Door |
|---------------|---------------------------|----------------------|
| 21mm          | 19mm                      | 32mm                 |

#### **Base Material**

• Made from solid brass

### **Finish Details**

• Polished Chrome