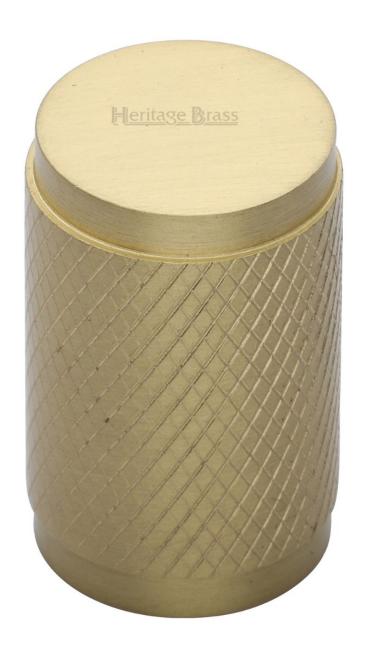

## **Diamond Cut Knurled Pattern Cylinder Cupboard Knob - Satin Brass (Lacquered)**

#### **Product Images**

#### **Description**

- Cupboard door knobs made from solid brass
- · High architectural quality range, each knob is made from solid brass giving the item a heavy luxurious feel
- This popular design is ideal for use on kitchen cabinet doors, wardrobes, cupboard doors and drawers

### **Base Material**

• Made from solid brass

## **Finish Details**

• Satin Brass