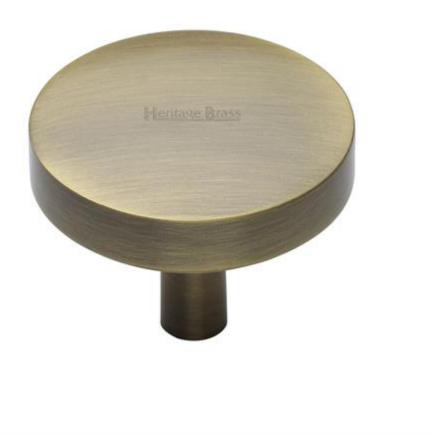

### Domed Disc Shaped Cupboard Knob - Available In Two Sizes - Antique Brass (Gloss Lacquered)

#### Description

- Cupboard door knobs made from solid brass
- High architectural quality range, each knob is made from solid brass giving the item a heavy luxurious feel
- This popular design is ideal for use on kitchen cabinet doors, wardrobes, cupboard doors and drawers

## **Base Material**

• Made from solid brass

# **Finish Details**

• Light Antique Brass