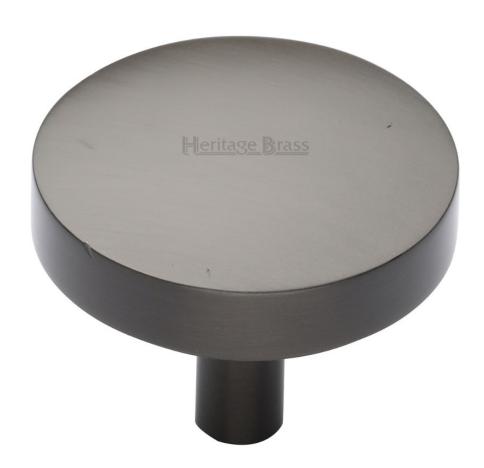

#### **Product Images**

- Cupboard door knobs made from solid brass
- · High architectural quality range, each knob is made from solid brass giving the item a heavy luxurious feel
- This popular design is ideal for use on kitchen cabinet doors, wardrobes, cupboard doors and drawers