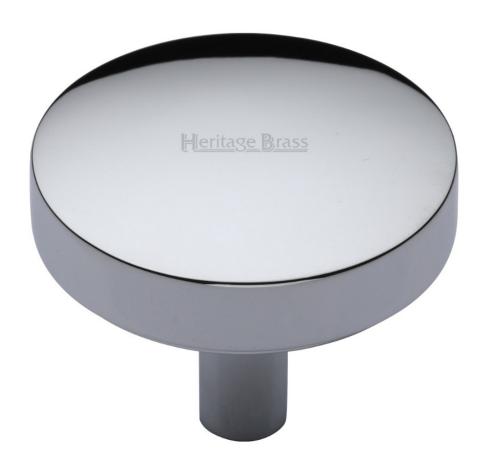

#### **Product Images**

- Cupboard door knobs made from solid brass
- · High architectural quality range, each knob is made from solid brass giving the item a heavy luxurious feel
- This popular design is ideal for use on kitchen cabinet doors, wardrobes, cupboard doors and drawers