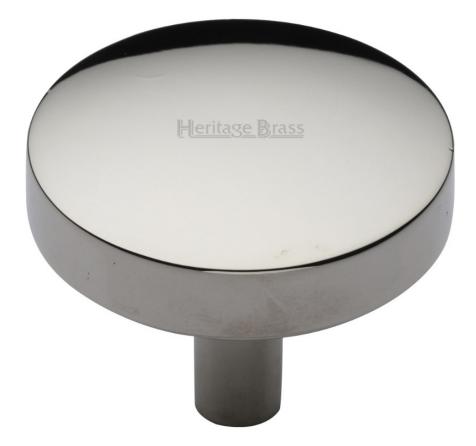

### Domed Disc Shaped Cupboard Knob - Available In Two Sizes - Polished Nickel

#### **Product Images**

- Cupboard door knobs made from solid brass
- High architectural quality range, each knob is made from solid brass giving the item a heavy luxurious feel
- This popular design is ideal for use on kitchen cabinet doors, wardrobes, cupboard doors and drawers

## **Base Material**

Made from solid brass

## **Finish Details**

Polished Nickel