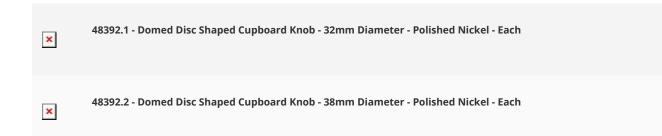

## **Size Details**

• Available in 2 sizes

| Knob Diameter | Backplate (Rose) Diameter | Projection From Door |
|---------------|---------------------------|----------------------|
| 32mm          | 8mm                       | 32mm                 |
| 38mm          | 8mm                       | 32mm                 |

### Products in this set