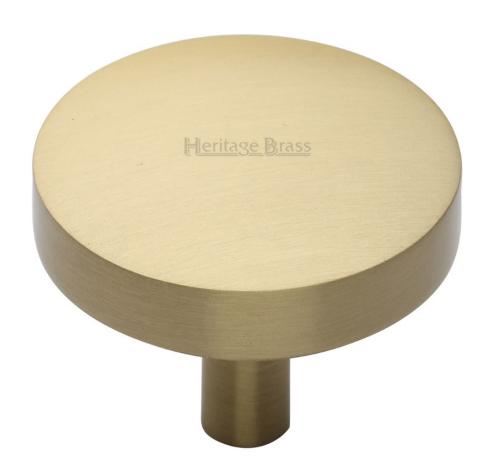

#### **Product Images**

- Cupboard door knobs made from solid brass
- · High architectural quality range, each knob is made from solid brass giving the item a heavy luxurious feel
- This popular design is ideal for use on kitchen cabinet doors, wardrobes, cupboard doors and drawers