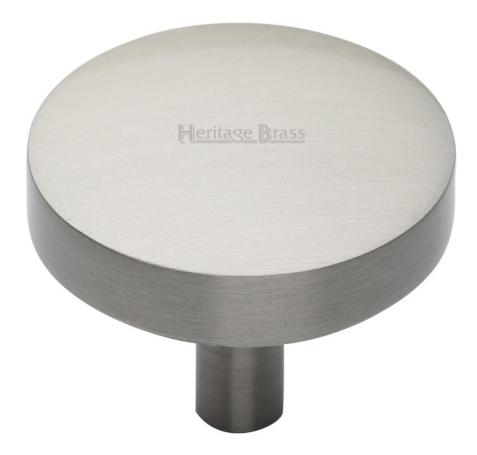

### Product Images

- Cupboard door knobs made from solid brass
- High architectural quality range, each knob is made from solid brass giving the item a heavy luxurious feel
- This popular design is ideal for use on kitchen cabinet doors, wardrobes, cupboard doors and drawers