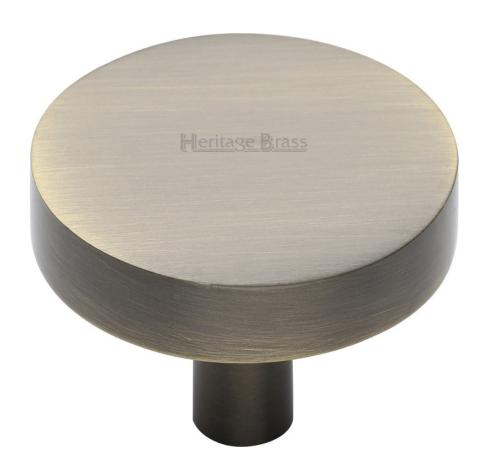

#### **Description**

- Cupboard door knobs made from solid brass
- High architectural quality range, each knob is made from solid brass giving the item a heavy luxurious feel
- This popular design is ideal for use on kitchen cabinet doors, wardrobes, cupboard doors and drawers

#### **Base Material**

• Made from solid brass

## **Finish Details**

• Light Antique Brass