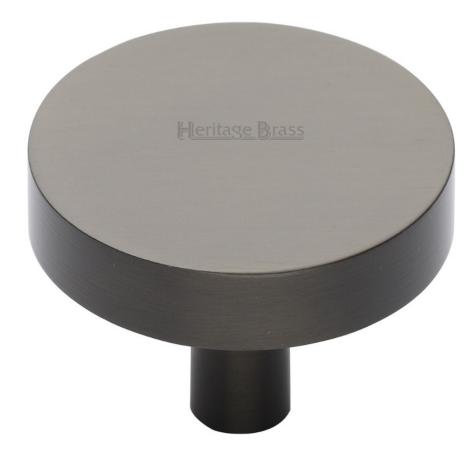

#### Flat Disc Shaped Cupboard Knob - Available In Two Sizes - Matt Bronze (Lacquered)

#### **Product Images**

- Cupboard door knobs made from solid brass
- High architectural quality range, each knob is made from solid brass giving the item a heavy luxurious feel
- This popular design is ideal for use on kitchen cabinet doors, wardrobes, cupboard doors and drawers

### **Base Material**

• Made from solid brass

# **Finish Details**

Matt Bronze