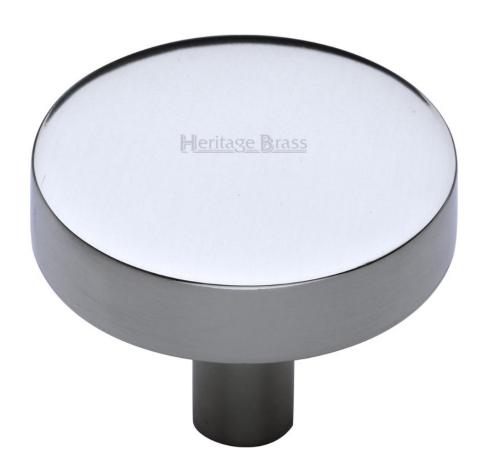

## Flat Disc Shaped Cupboard Knob - Available In Two Sizes - Polished Chrome

#### **Description**

- Cupboard door knobs made from solid brass
- High architectural quality range, each knob is made from solid brass giving the item a heavy luxurious feel
- This popular design is ideal for use on kitchen cabinet doors, wardrobes, cupboard doors and drawers

### **Base Material**

• Made from solid brass

## **Finish Details**

Polished Chrome