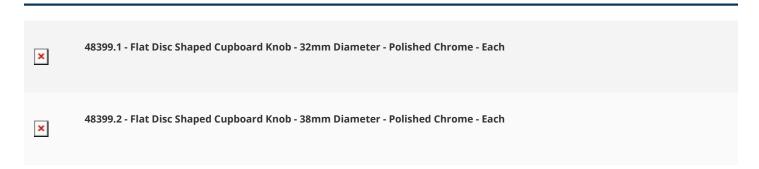

## Size Details

Available in 2 sizes

#### Knob DiameterBackplate (Rose) DiameterProjection From Door

| 32mm | 9mm | 29mm |
|------|-----|------|
| 38mm | 9mm | 29mm |