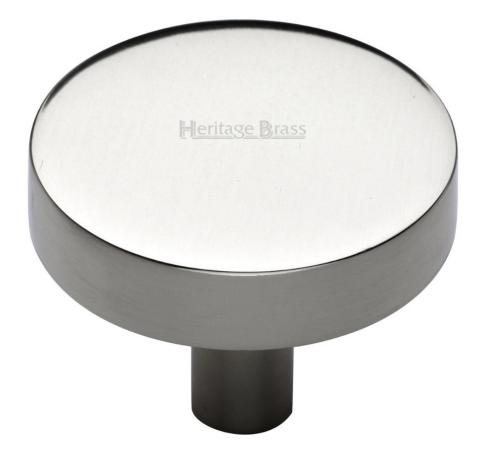

#### Flat Disc Shaped Cupboard Knob - Available In Two Sizes - Polished Nickel

#### **Product Images**

- Cupboard door knobs made from solid brass
- High architectural quality range, each knob is made from solid brass giving the item a heavy luxurious feel
- This popular design is ideal for use on kitchen cabinet doors, wardrobes, cupboard doors and drawers

### Size Details

• Available in 2 sizes

Knob DiameterBackplate (Rose) DiameterProjection From Door

| 32mm | 9mm | 29mm |
|------|-----|------|
| 38mm | 9mm | 29mm |

# **Finish Details**

Polished Nickel