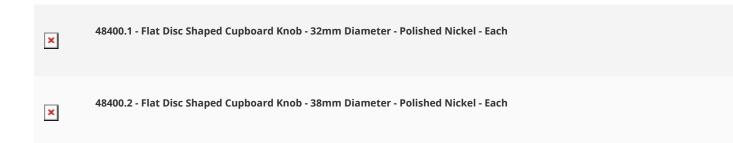

### Size Details

• Available in 2 sizes

Knob DiameterBackplate (Rose) DiameterProjection From Door

| 32mm | 9mm | 29mm |
|------|-----|------|
| 38mm | 9mm | 29mm |

#### **Products in this set**