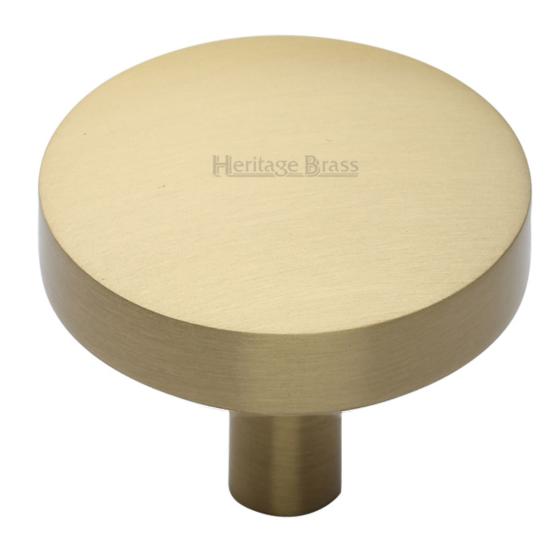

### Flat Disc Shaped Cupboard Knob - Available In Two Sizes - Satin Brass (Lacquered)

#### **Product Images**

#### Description

- Cupboard door knobs made from solid brass
- High architectural quality range, each knob is made from solid brass giving the item a heavy luxurious feel

• This popular design is ideal for use on kitchen cabinet doors, wardrobes, cupboard doors and drawers

## **Finish Details**

• Satin Brass