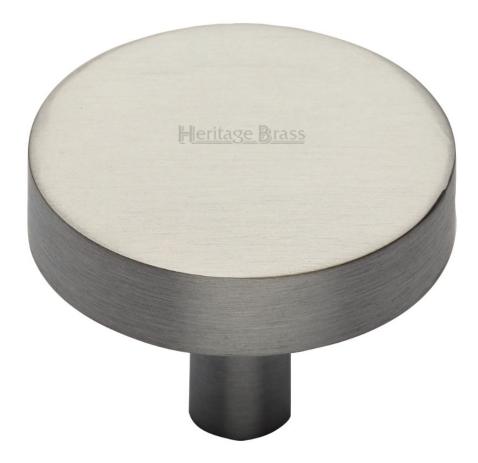

#### **Product Images**

- Cupboard door knobs made from solid brass
- High architectural quality range, each knob is made from solid brass giving the item a heavy luxurious feel
- This popular design is ideal for use on kitchen cabinet doors, wardrobes, cupboard doors and drawers