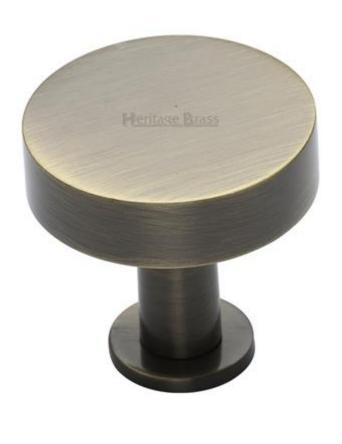

### **Product Images**

#### **Description**

- Cupboard door knobs made from solid brass
- High architectural quality range, each knob is made from solid brass giving the item a heavy luxurious feel
- This popular design is ideal for use on kitchen cabinet doors, wardrobes, cupboard doors and drawers

## **Finish Details**

• Light Antique Brass