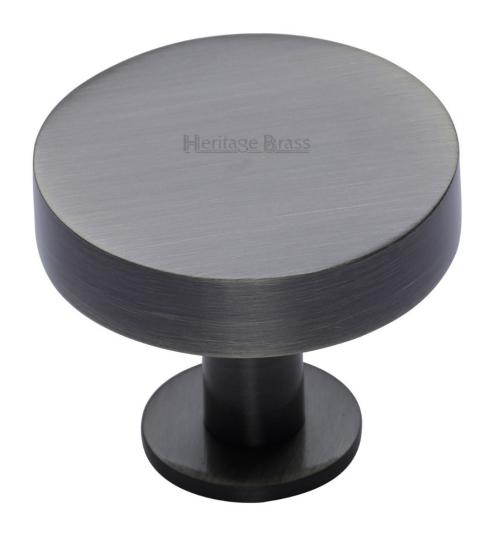

### **Product Images**

- Cupboard door knobs made from solid brass
- High architectural quality range, each knob is made from solid brass giving the item a heavy luxurious feel
- This popular design is ideal for use on kitchen cabinet doors, wardrobes, cupboard doors and drawers